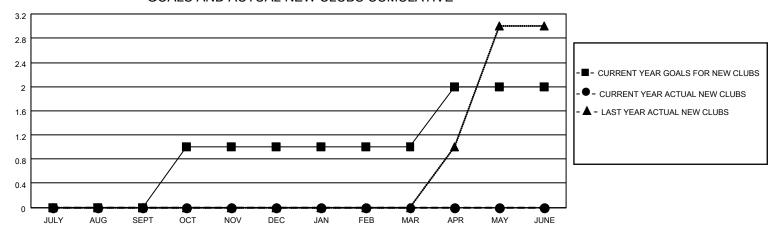

## GOALS AND ACTUAL NEW CLUBS CUMULATIVE

## MONTHLY MEMBERSHIP PROGRESS REPORT

LOCATION ONTARIO District A 16 Results as of: 1/31/2022

| Clubs RESULTS FOR 2021-2022 |   |   |   | Members RESULTS FOR 2021-2022 |    |    |    |
|-----------------------------|---|---|---|-------------------------------|----|----|----|
|                             |   |   |   |                               |    |    |    |
| JULY/AUG/SEPT               | 0 | 0 | 0 | JULY/AUG/SEPT                 | 5  | 16 | 30 |
| OCT/NOV/DEC                 | 1 | 0 | 0 | OCT/NOV/DEC                   | 10 | 36 | 45 |
| JAN/FEB/MAR                 | 0 | 0 | 0 | JAN/FEB/MAR                   | 10 | 9  | 5  |
| APR/MAY/JUNE                | 1 | 0 | 0 | APR/MAY/JUNE                  | 10 | 0  | 0  |