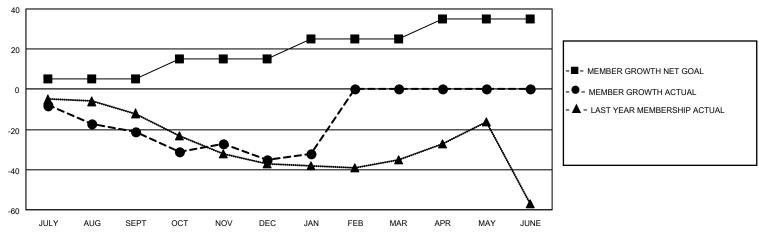

## GOALS AND ACTUAL MEMBERS CUMULATIVE

| DROPPED CLUBS: 0 |    | 24 CLUBS OF 55 ADDED 1 OR<br>MORE NEW MEMBERS | GENDER DISTRIBUTION                 |              |  |
|------------------|----|-----------------------------------------------|-------------------------------------|--------------|--|
|                  |    | WORL NEW WEINBERG                             | MALE                                | 717 (65.12%) |  |
|                  |    |                                               | FEMALE                              | 384 (34.88%) |  |
| DROPPED MEMBERS  |    |                                               | NON BINARY                          | 0 (0.00%)    |  |
|                  |    |                                               | PREFER NOT TO ANSWER                | 0 (0.00%)    |  |
| DECEASED         | 10 |                                               |                                     |              |  |
| CLUB CANCELLED   | 0  | CLICK HERE FOR CUMULATIVE                     | TOTAL FAMILY UNIT MEMBERS 288       |              |  |
| OTHER            | 70 | MEMBERSHIP DATA                               |                                     |              |  |
| TOTAL            | 80 |                                               | FAMILY MEMBERS PAYING HALF DUES 151 |              |  |
|                  |    |                                               |                                     |              |  |

## MONTHLY MEMBERSHIP PROGRESS REPORT

LOCATION ONTARIO District A 16 Results as of: 1/31/2022

| Clubs RESULTS FOR 2021-2022 |   |   |   | Members RESULTS FOR 2021-2022 |    |    |    |
|-----------------------------|---|---|---|-------------------------------|----|----|----|
|                             |   |   |   |                               |    |    |    |
| JULY/AUG/SEPT               | 0 | 0 | 0 | JULY/AUG/SEPT                 | 5  | 16 | 30 |
| OCT/NOV/DEC                 | 1 | 0 | 0 | OCT/NOV/DEC                   | 10 | 36 | 45 |
| JAN/FEB/MAR                 | 0 | 0 | 0 | JAN/FEB/MAR                   | 10 | 9  | 5  |
| APR/MAY/JUNE                | 1 | 0 | 0 | APR/MAY/JUNE                  | 10 | 0  | 0  |